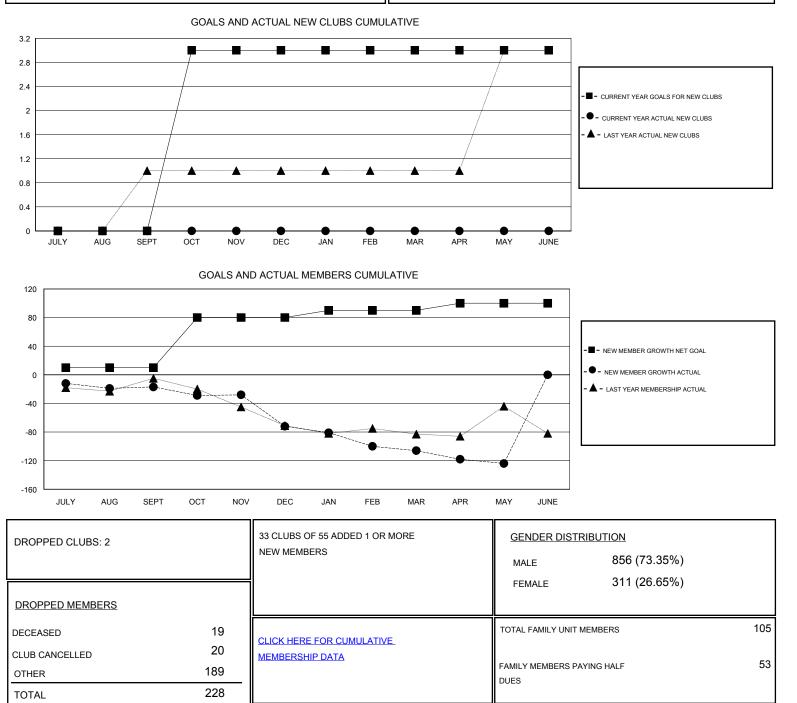

## HAL GRIFFIN **GMT**

| LOCATION | TEXAS |
|----------|-------|
|----------|-------|

| GMT: HAL GRIF         | FIN           | L         | OCATION TEXAS |                       |                                                                |                                                              | GMT CA                                             |
|-----------------------|---------------|-----------|---------------|-----------------------|----------------------------------------------------------------|--------------------------------------------------------------|----------------------------------------------------|
| Clubs                 |               |           |               | Members               |                                                                |                                                              |                                                    |
| RESULTS FOR 2016-2017 |               |           |               | RESULTS FOR 2016-2017 |                                                                |                                                              |                                                    |
| QUARTER               | NEW CLUB GOAL | NEW CLUBS | DROPPED CLUBS | QUARTER               | NEW MEMBER GROWTH<br>NET GOAL (not reinstated<br>or transfers) | NEW MEMBER<br>GROWTH ACTUAL (not<br>reinstated or transfers) | DROPPED<br>MEMBERS ACTUAL<br>(including transfers) |
| JULY/AUG/SEPT         | 0             | 0         | 1             | JULY/AUG/SEPT         | 10                                                             | 24                                                           | 41                                                 |
| OCT/NOV/DEC           | 3             | 0         | 1             | OCT/NOV/DEC           | 70                                                             | 24                                                           | 79                                                 |
| JAN/FEB/MAR           | 0             | 0         | 0             | JAN/FEB/MAR           | 10                                                             | 37                                                           | 71                                                 |
| APR/MAY/JUNE          | 0             | 0         | 0             | APR/MAY/JUNE          | 10                                                             | 19                                                           | 37                                                 |